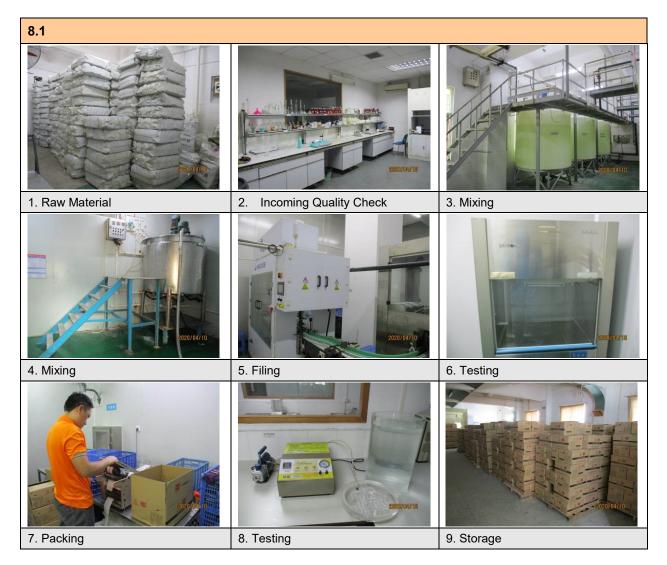

#### Comments:

Dongguan Zhongjia Disinfection Technology Co., Ltd. was established in 1995, occupied area 5,752m<sup>2</sup> with 76 staffs. It mainly focus on the manufacture of disinfectant. All processes in the factory were: Raw Material-Incoming Quality Check-Mixing-Filing-Testing-Packing-Testing-Store.

#### **Section 8: Production Flow Chart**

This document is issued by the Company under its General Conditions of Service accessible athttp://www.sgs.com/terms\_and\_conditions.htm. Attention is drawn to the limitation of liability, indemnification and jurisdiction issues defined therein.